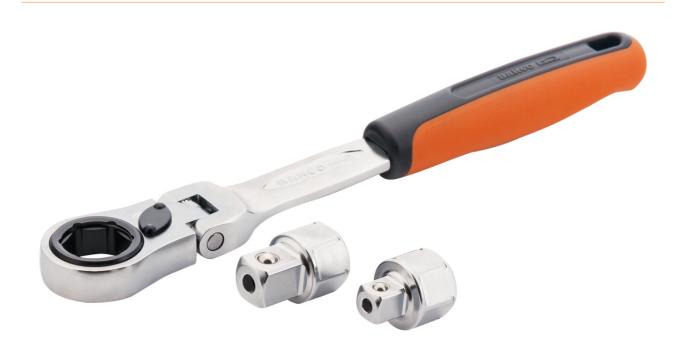

## Through-hole ratchet set with hexagon to square connection parts, 3-piece

Through-hole ratchet set, 3-piece

• Through-bore ratchet in one piece, with movable head, 72 teeth and 5° backward swing angle

 $\cdot$  1 piece 19 mm hex drive (3/4") x 3/8" square drive connector with quick release function

 $\cdot$  1 piece 19 mm hex drive (3/4") x 1/2" square drive connector with quick release function

• Finish: Matt