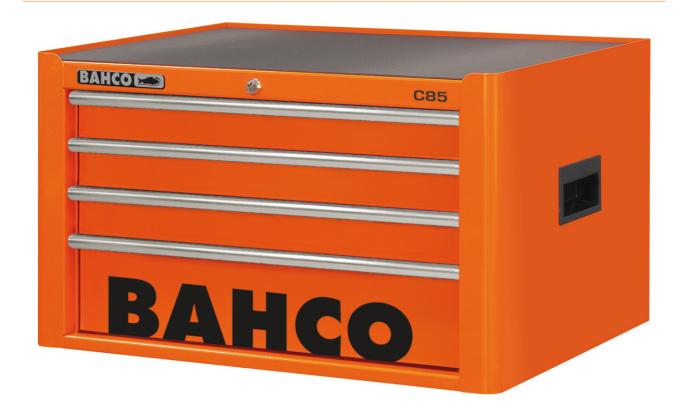

## Toolbox C-85 Top 26" with 4 drawers, stainless steel, 419 mm × 501 mm × 677 mm

The BAHCO "CLASSIC" C85 is a stable and reliable wall cabinet for robust performance. Expand your "CLASSIC" C75 with the special C85 wall cabinet for even more storage capacity. The wall unit has a stainless steel powder coating and is available in 4 different colours with 4 full opening drawers with "Lock&Go" locking system.

- Top unit with four drawers for the C75 workshop trolley
- · Adds even more storage space
- The safe and intelligent "Lock&Go!" locking system prevents the drawers from opening unintentionally during the journey
- Double-walled, reinforced frame with additional welding points
- All-round locking system to protect against theft
- Scratch-resistant powder coating
- Available in different colours
- Wide range of accessories for the worktop or sides
- Replace the standard non-slip coated worktop with stainless steel, MDF or chestnut wood panels according to your requirements