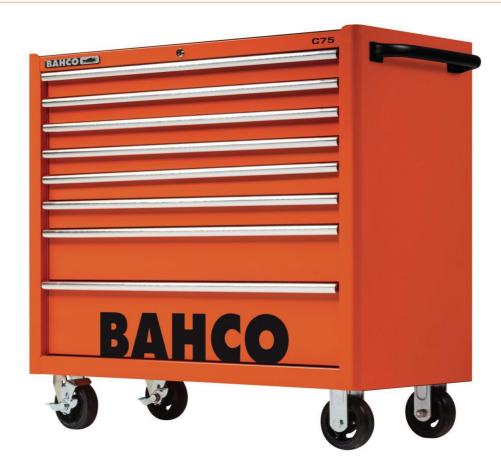

## Classic series C75 40" workshop trolley with 8 drawers, blue, $986 \text{ mm} \times 501 \text{ mm} \times 1100 \text{ mm}$

Classic workshop trolley 40" with 8 drawers, blue. Wide range of accessories available for the worktop or sides.

- Extra large workshop trolley with 8 drawers
- Lock & Docking system prevents unintentional opening of the drawers when the trolley is moved
- Fully opening drawers with smooth gliding ball bearing runners and 30 kg load capacity
- Housing and drawers are coated inside and out with scratch-resistant and rust resistant powder coating
- Double-walled housing: The double-walled housing protects in case of collisions, so that the drawers can still be opened.
- Sturdy steel construction: the double-walled housing is reinforced with welding spots at important points
- · Work surface with anti-slip coating

- Sturdy handle, can be attached to both sides of the workshop trolley
- Resistant and secure locking system with central locking protects against theft of the contents
- Silent rubber rollers 150 x 50 mm with 2 brakes for maximum stability: 2 fixed and 2 rotating rollers with brake
- Internal dimensions of the drawers:
- (2 x) 881 x 445 x 53 mm
- (3x) 881 x 445 x 118 mm
- (1x) 881 x 445 x 184 mm
- Available in different colours
- Wide range of accessories available for the worktop or sides
- Replace the standard worktop with stainless steel, MDF or chestnut wood panels according to your requirements
- The Fit&Go system offers ready-to-use tool sets in foam inserts for your drawers