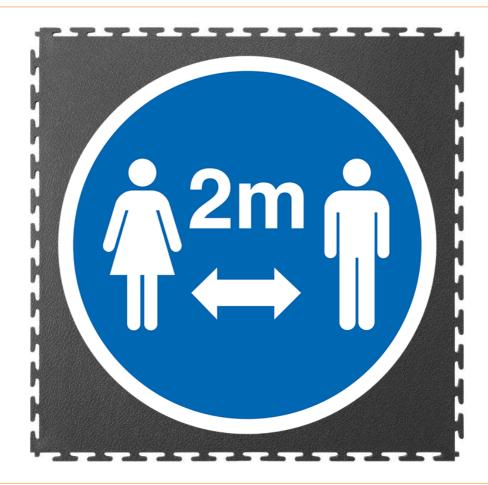

## 2 meter spacing logo floor tile, 1 piece, 500x500x7 mm

Important: Please note the installation instructions for ecotile floor tiles. These instructions are available under "Documents" > "Download technical data sheet".

Social Distancing COVID 19

Printed

500mm x 500mm

Logo tile with manufacturer logo on request

Other colours on request

| item number              | WL54952 |
|--------------------------|---------|
| manufacturer             | ECOTILE |
| manufacturer item number | 13.403  |
| length                   | 500 mm  |
| width                    | 500 mm  |
|                          |         |