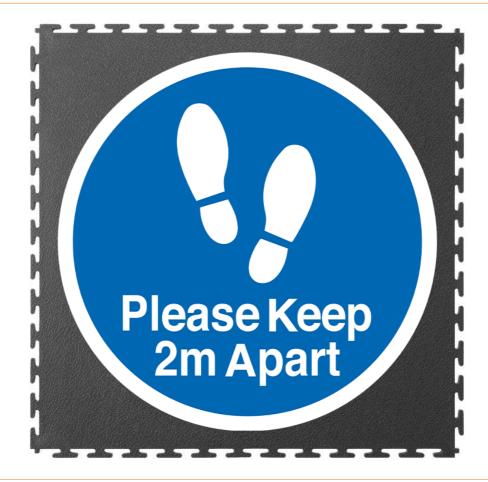

## Keep 2 meters distance Logo floor tile, 1 piece, 500x500x7 mm

Important: Please note the installation instructions for ecotile floor tiles. These instructions are available under "Documents" > "Download technical data sheet".

Social Distancing COVID 19

Printed

500mm x 500mm

Other colours on request

Logo tile with manufacturer logo on request

item number WL54951

| manufacturer             | ECOTILE |
|--------------------------|---------|
| manufacturer item number | 13.402  |