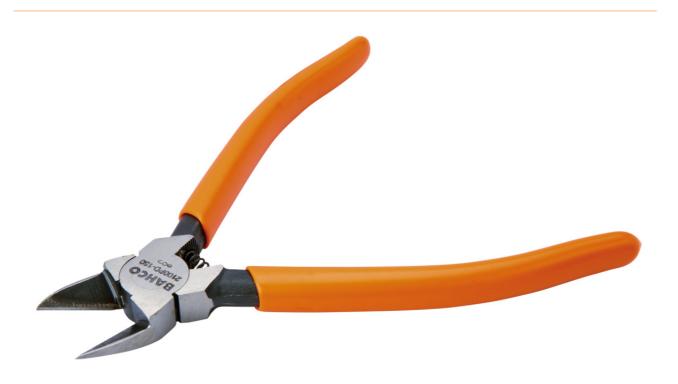

## side cutters with PVC-coated handles, phosphated, 150 mm

side cutters for plastics and other soft materials

- PVC-coated handle
- Flush cutting edges without bevel, especially for straight cuts in all types of plastics
- For plastic and other soft materials
- Maximum cutting capacity: copper 1.8 mm; plastic PA (nylon) 3 mm
- Carbon steel
- Phosphated, anti-corrosion treated
- With opening spring

| item number              | WL54861    |
|--------------------------|------------|
| model                    | 2100PD-150 |
| manufacturer             | ВАНСО      |
| manufacturer item number | 2100PD-150 |
| length                   | 150 mm     |
| width                    | 73 mm      |
| height                   | 16 mm      |
| order unit               | 1 piece    |