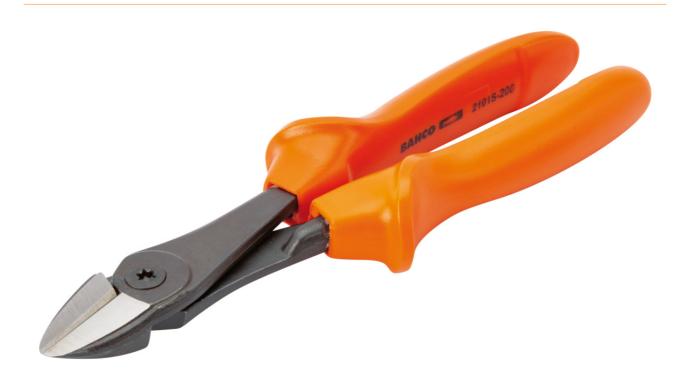

## ERGO™ side cutters with insulated handles, phosphated, 200 mm

Cutting radius runs along the edge so that hard materials such as piano wire can be cut close to the joint, but also soft materials

- Insulated handles of mono-material polypropylene
- For work on live equipment up to 1000 V according to IEC 60900
- Max. cutting capacity: 4.5 mm Cu, 3 mm Fe+ and 2.5 mm piano wire
- Distance between joint and cutting edges reduced for better leverage and maximum cutting capacity
- High Speed Steel
- Phosphated, anti-corrosion treated
- Cutting radius runs along the edge so that hard materials such as piano wire can be cut close to the joint, but also soft materials
- Bolted connection for excellent cutting performance and accuracy of fit of the cutting edges
- Rounded jaws for improved access to hard to reach areas
- Induction hardened cutting edges
- Durable, induction hardened cutting edge
- Each tool is tested for 10 seconds at 10,000 V at the end of the production process

| item number              | WL54853                      |
|--------------------------|------------------------------|
| model                    | 2101S-200                    |
| manufacturer             | BAHCO                        |
| manufacturer item number | 2101S-200                    |
| length                   | 200 mm                       |
| width                    | 210 mm                       |
| height                   | 28 mm                        |
| order unit               | 1 piece                      |
| content unit             | 1 piece                      |
| VDE                      | no                           |
| head width               | 25.5 mm                      |
| jaw thickness            | 2 mm                         |
| ESD safe                 | no                           |
| tool material            | High performance steel alloy |
| packaging mass           | piece                        |
| tool length              | 200 mm                       |
| type of side cutter      | side cutter                  |