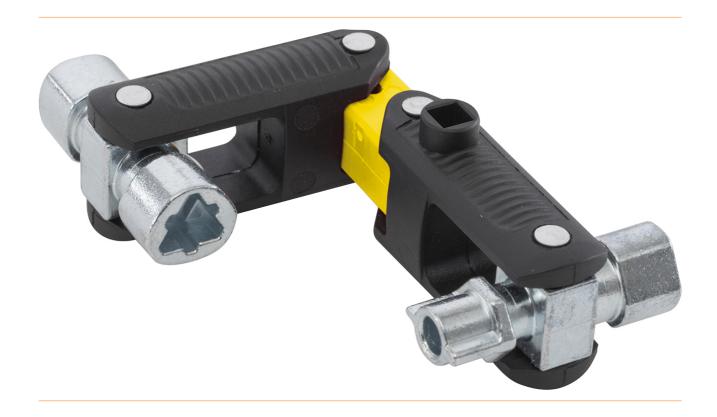

## Panel wrench 8 in 1, compact design, 360° rotating wrench heads

• For use with locking systems in industrial power, gas and water consoles and/or technical installations in buildings, such as air conditioning systems, shut-off valves, power supply consoles, doors, etc.

- Double-jointed design for improved ergonomics and high torque applications
- Compact design for added convenience and easy storage
- 360° rotatable key heads with dual function offer convenience and flexibility
- Robust die-cast construction with glass fibre reinforced polymer coating
- The closures in detail:

inner square: 5, 6, 7 & 8 mm inner triangle: 7, 8 & 9 mm double beard: 3-5 mm

| item number              | WL53959 |
|--------------------------|---------|
| model                    | T4456   |
| manufacturer             | С.К     |
| manufacturer item number | T4456   |