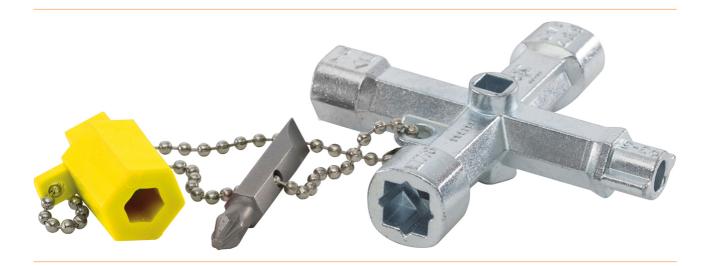

## Control cabinet wrench 12 in 1, made of die-cast zinc, with 6 mm bit adapter

- Multiple keys for almost all common locks in electrical engineering, gas and water supply, air conditioning and ventilation technology, industry, etc.
- Innovative key heads with integrated multiple function
- · Made of zinc die casting
- In the middle hub with heating vent lock
- $\bullet$  Includes 6 mm bit adapter and screwdriver bit with 2 ends (PH2 / slot 1.0 x 7 mm)
- · Locks:

Double bit 3-5 mm Inside square 5, 6, 7 & 8 mm Internal triangular 7, 8 & 9 mm 1/4" hexagon for bits Hexagon 7 mm

| item number              | WL53958                                                         |
|--------------------------|-----------------------------------------------------------------|
| model                    | T4455                                                           |
| manufacturer             | C.K                                                             |
| manufacturer item number | T4455                                                           |
| order unit               | 1 piece                                                         |
| content unit             | 1 piece                                                         |
| VDE                      | no                                                              |
| type of screw            | double bit key, inside triangular, hexagon socket, inner square |
|                          |                                                                 |