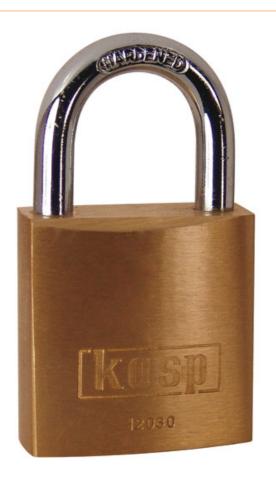

## brass lock, 30 mm, keyed alike

- solid brass body
- hardened shackle
- locking mechanism on both sides
- locks are supplied with 2 keys each
- keyed alike, i.e. all locks of this order number can be opened with the same key
- lock width: 30 mm
- Shackle diameter: 5 mm
- Clear shackle height: 18 mm

| width            | 30 mm   |
|------------------|---------|
| order unit       | 1 piece |
| content unit     | 1 piece |
| ESD safe         | no      |
| tool material    | brass   |
| Bracket diameter | 5 mm    |