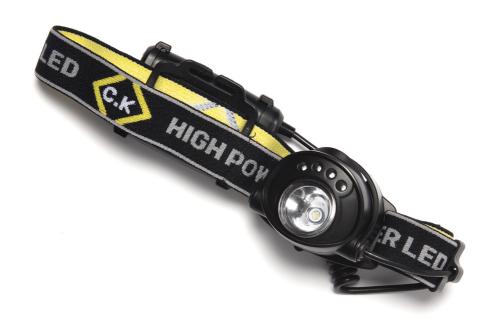

## LED headlamp, 3 light modes, 150 lumens

- High power Cree XP-G LED, 150 lumen
- 3 lighting modes: intense, dimmed, red
- Red LED emergency light on the back
- The adjustable headlamp can be turned by 80
- Water and dust protected, according to IPX0
- Removable, elastic headband
- battery life: intensive 6 hours, dimmed 12 hours
- Power supply 3 x AAA (not included)