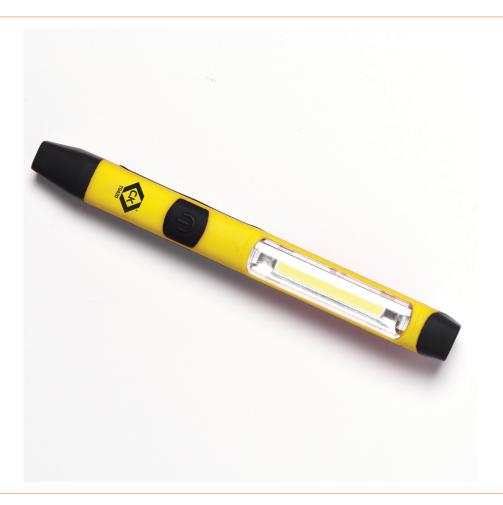

## **COB-LED** Pocket inspection lamp 120 lumen

- Superbright COB-LED
- Wide headlight beam
- Flashlight at one end
- Magnetic pocket clip
- 4 lighting modes: intense, dimmed, flashing, flashlight
- Water
- and dust protected, according to IP54
- Battery life in continuous operation: 6 hours
- Power supply: 3 x AAA (Not included)
- Dimensions: 162 x 26mm