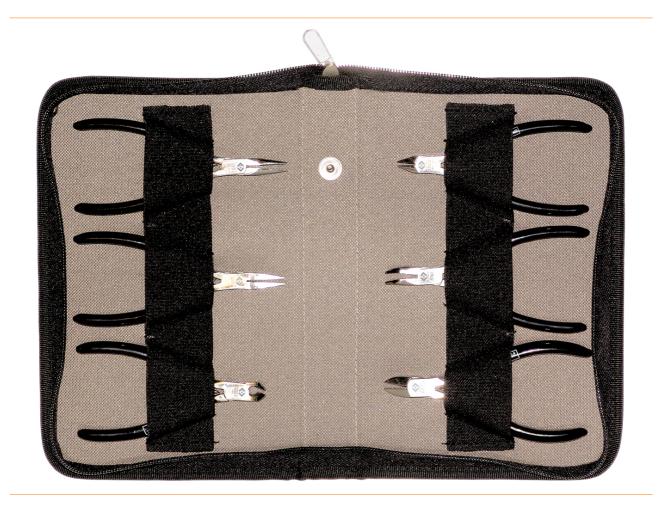

## Precision electronic pliers set, 6 pieces

- Special alloy steel, drop-forged, hardened and tempered
- Precise pierced joint for permanent, adjustment-free jaw alignment
- Induction hardened cutting edges for long service life
- Mirror-polished surfaces as a safeguard against flaking chrome particles
- Captive, spot-welded, double leaf springs guarantee optimum function over the entire service life
- PVC handles for comfort and grip
- 6-piece electronic pliers set in practical zipper bag
- Contents of the set: side cutters T3773 115 mm with bevel, side cutters T3780F 110 mm with small bevel, diagonal cutters T3799F 110 mm with small bevel, long nose pliers T3772 120 mm with smooth jaws, long nose pliers bent T3767 130 mm with smooth jaws and flat nose pliers T3770 120 mm with smooth jaws

item number WL53818

Products for the electronic industry

| model                    | T3703                                                                                                                                                                                                                                                                                  |
|--------------------------|----------------------------------------------------------------------------------------------------------------------------------------------------------------------------------------------------------------------------------------------------------------------------------------|
| manufacturer             | C.K                                                                                                                                                                                                                                                                                    |
| manufacturer item number | T3703                                                                                                                                                                                                                                                                                  |
| scope of supply          | Diagonal cutters T3773 115 mm with bevel Diagonal cutters T3780F 110 mm with small bevel Diagonal cutters T3799F 110 mm with small jaws Needle nose pliers T3772 120 mm with smooth jaws Bent nose pliers T3767 130 mm with smooth jaws Flat nose pliers T3770 120 mm with smooth jaws |
| order unit               | 1 piece                                                                                                                                                                                                                                                                                |
| content unit             | 1 piece                                                                                                                                                                                                                                                                                |
| VDE                      | no                                                                                                                                                                                                                                                                                     |
| ESD safe                 | no                                                                                                                                                                                                                                                                                     |
| type of pliers           | electronic pliers                                                                                                                                                                                                                                                                      |