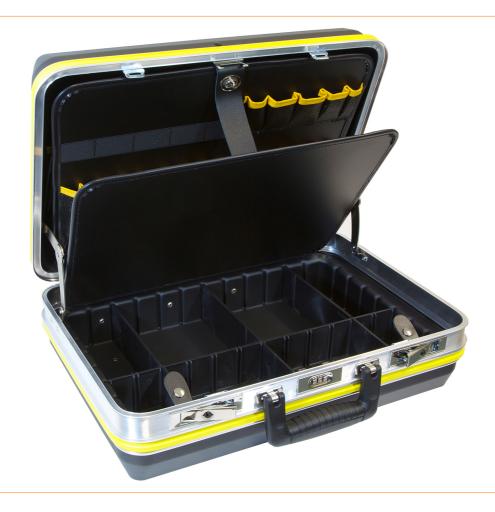

## Hard case made of ABS with aluminium frame, internal dimensions $460 \times 160 \times 310 \text{ mm}$

- Professional hard case made of ABS with aluminium frame
- 2 high-quality pressure locks, as well as an additional, 3-digit combination lock
- Compartmentation: bottom tray 59 mm high, with variable bars
- bottom flap with 14 compartments, double lockable
- Lid flap, double-sided, with 32 pockets and 12 elastic loops, removable
- In addition, 1 A4 document compartment fixed in the lid flap with space for CD, mobile phone, business cards and writing utensils
- Interior dimensions: 460 x 160 x 310 mm
- · Weight: 4,5 kg