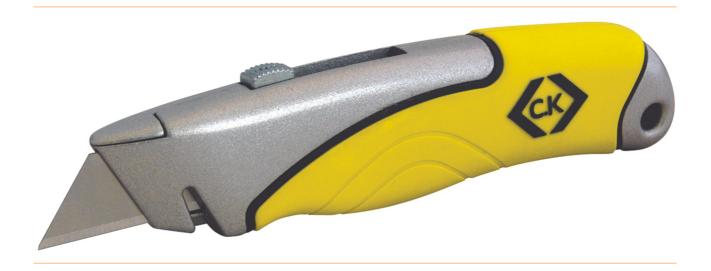

## Cutter knife with 2 component handle, retractable

- Sturdy cast aluminium body strong and lightweight
- Safety lock to prevent the blade from sliding back into the housing
- Ergonomically designed soft grip handle for increased comfort and better handling

• Magnetic blade holder and non-losable screw on blade body for quick and easy blade changes

- Retractable blade for safe storage
- Cord/wire cutting groove
- Internal storage compartment for 5 blades
- Includes 10 heavy duty replacement blades in blade dispenser
- Blade thickness 0.6 mm