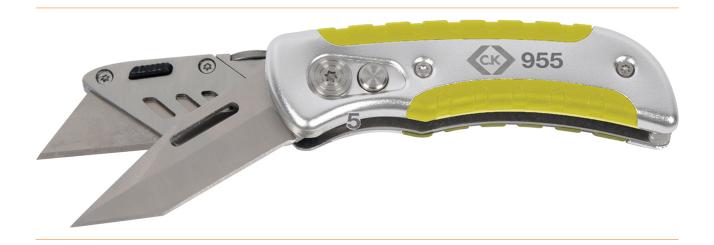

## Cutter knife, foldable - with 2 blades, 155 mm

- Ergonomic handle in anodised aluminium, particularly light and comfortable to use
- Retractable blade, can be operated with one hand at the push of a button
- Blade holder made of stainless steel, guarantees precise cutting even with long, straight cuts
- Tool-free blade change in less than 3 seconds
- Thumb pad on the handle for maximum contact pressure

## Technical specifications:

Body: Made of anodized aluminum

Blade: Stainless steel holder, carbon steel blades.

Size: Closed: 10.0 cm, Opened: 15.5 cm

| item number              | WL53757 |
|--------------------------|---------|
| model                    | T0955   |
| manufacturer             | C.K     |
| manufacturer item number | T0955   |
| order unit               | 1 piece |
| content unit             | 1 piece |
| VDE                      | no      |
| ESD safe                 | no      |
| tool length              | 155 mm  |