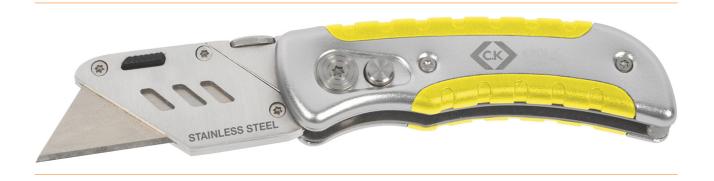

## Cutter knife, retractable, 155 mm

• Ergonomic handle made of anodised aluminium, particularly light and comfortable to use

• Blade holder made of stainless steel, guarantees precise cutting even with long, straight cuts

- Retractable blade, can be operated with one hand at the touch of a button
- Tool-free blade change in less than 3 seconds
- Thumb pad on handle for maximum contact pressure

Technical specifications: Body: Made of anodized aluminum Blade: Stainless steel holder, carbon steel blades. Size: Closed: 9.5 cm, Opened: 15.3 cm