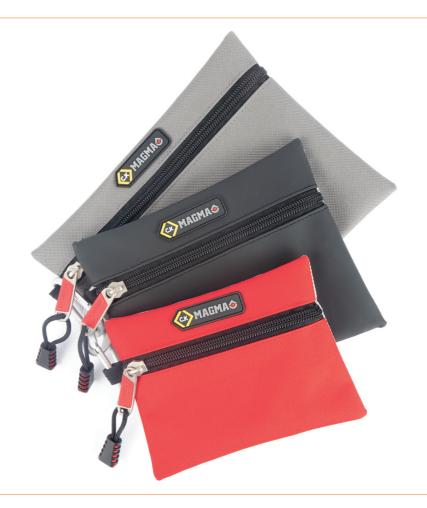

- Ideal for the safe storage of all the loose parts you need in one place
- Solid, transparent back for good visibility of the contents
- Color coding for efficient organization
- Can be attached to belt and bag with clip
- For protection made of durable, tear-resistant polyester
- Dimensions per bag, empty:
- Large: 230x175x10 mm

Middle: 185x155x10 mm

Products for the electronic industry

## Small: 155x125x10 mm

| item number              | WL53751 |
|--------------------------|---------|
| model                    | MA2740  |
| manufacturer             | C.K     |
| manufacturer item number | MA2740  |
| order unit               | 1 piece |
| content unit             | 1 piece |
| VDE                      | no      |
| ESD safe                 | no      |