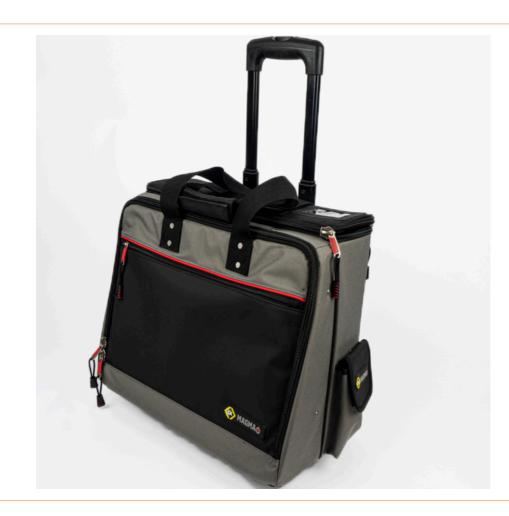

## Technician tool bag PRO with wheels

- 50 pockets and holders for efficient tool storage
- Vertical pockets and holders for easy access and visibility
- Adjustable loops for easy access to main compartment
- Lockable zippers for added security
- Chassis, wheels and telescopic handle are rugged and durable for use in any terrain
- Balanced design for effortless travel with larger tools, test equipment and power tools

• Extra wide main compartment with red lining for excellent tool visibility - with separator to separate and protect tools from the gauge

- Fold down front panel with zipper to hold documents
- Dimensions: 430 x 290 x 470 mm (h x d x w)