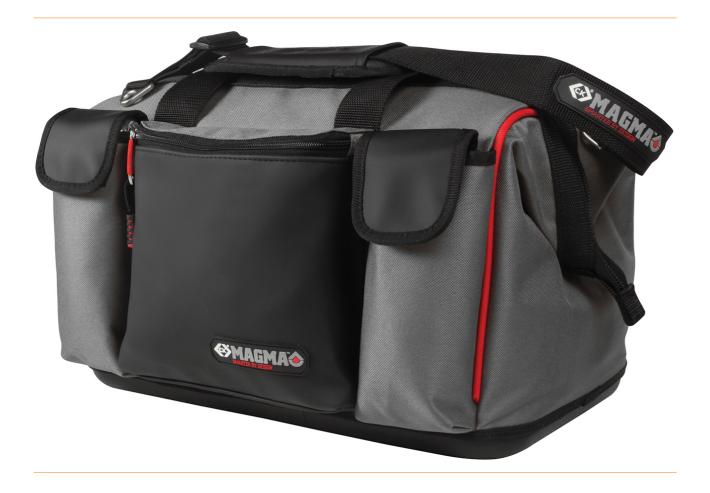

## **Tool bag Mini**

C.K Magma combines optimum functionality with creative style to create a range of eyecatching, high quality products. Developed in collaboration with a group of craftsmen from various fields, CK Magma products stand for appealing design in use in daily work. With its modern and contemporary style, CK Magma is the preferred choice of professionals who want to look good both at work and in their leisure time. Designed to withstand the demands of everyday life, CK Magma products deliver all the functionality, comfort and protection that craftsmen need - 100% waterproof and unbreakable due to rubberised base

- padded handle and shoulder strap for optimal carrying comfort
- long handles, can therefore be carried open
- Storage area inside, with 19 additional pockets and fasteners
- Dimensions: 420x280x280 mm (LxWxH)