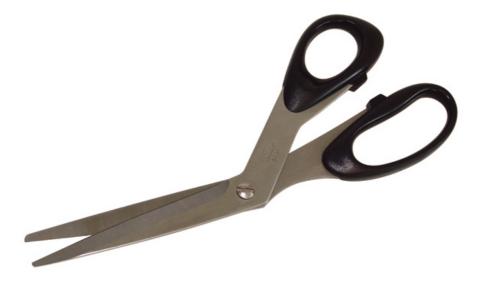

## Stainless steel scissors, ergonomic handles, 210 mm

- Made of polished stainless steel
- With ergonomic, moulded plastic handles
- With robust adjustment screw
- Curved at the side
- Total length: 210 mm