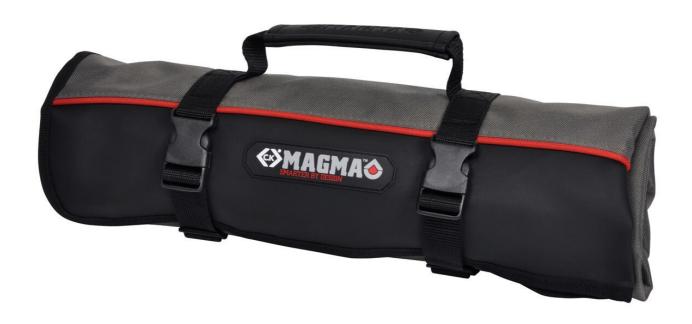

## Tool roll bag

C.K Magma combines optimum functionality with creative style to create a range of eyecatching, high quality products. Developed in collaboration with a group of craftsmen from various fields, CK Magma products stand for appealing design in use in daily work. With its modern and contemporary style, CK Magma is the preferred choice of professionals who want to look good both at work and in their leisure time. Designed to withstand the demands of everyday life, CK Magma products deliver all the functionality, comfort and protection that craftsmen need. C.K Magma products are made of durable polyester, with a light red lining for easier identification of tools.

- 30 pockets for numerous tools
- can be used as a roll or hung on the wall
- · with padded handle
- Dimensions: open, empty: 560x490x10 mm (WxDxH), rolled, empty: 410x140x65 mm (WxDxH)

| item number                   | WL53736                                               |
|-------------------------------|-------------------------------------------------------|
| model                         | MA2718                                                |
| manufacturer                  | C.K                                                   |
| manufacturer item number      | MA2718                                                |
| GPSR manufacturer information | Carl Kammerling International<br>Bendahler Straße 110 |