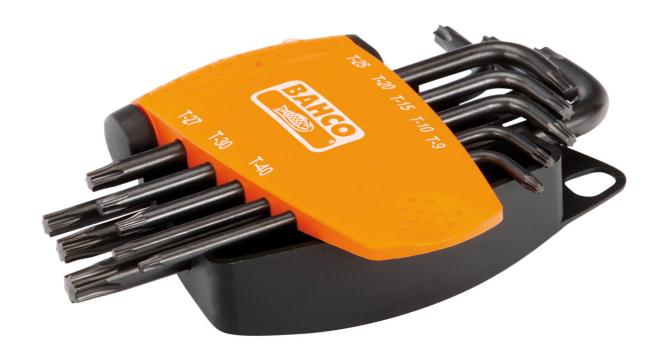

## TORX® Offset screwdriver set, phosphated, 8 pieces

Compact two-component holder with suspension eye

- TORX® Cranked socket screwdriver set, 8 pieces, long
- · Long design for optimum torque transmission and accessibility
- Surface treatment by oxidation provides superior surface protection; higher precision at the tip
- High quality steel, completely hardened
- Size lasered into the blade
- Compact two-component holder with suspension eye
- Marking of key sizes on holder for easy and quick selection

| item number              | WL53544 |
|--------------------------|---------|
| model                    | BE 9575 |
| manufacturer             | ВАНСО   |
| manufacturer item number | BE-9575 |
| length                   | 130 mm  |
| width                    | 90 mm   |

Products for the electronic industry

| height              | 25 mm        |
|---------------------|--------------|
| order unit          | 1 set        |
| content unit        | 1 set        |
| VDE                 | no           |
| type of screw       | mixed        |
| ESD safe            | no           |
| packaging mass      | set          |
| type of screwdriver | allen wrench |