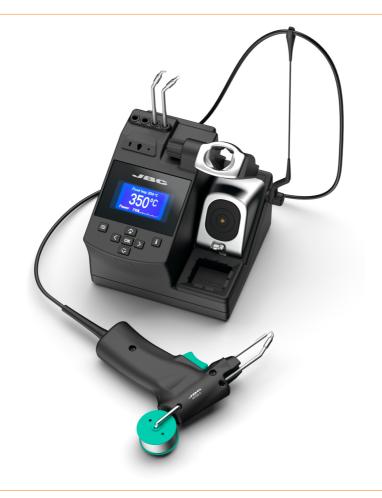

## CA soldering station with solder wire feeder, incl. AP250-A, CA-2QF

- Quick and easy configuration of the station thanks to the 7-button keypad
- Tip holder for storing up to four tips, as well as tip extractor and cable collector
- Connectivity with JBC suction
- USB-B connection (software PC / firmware update)

## 1x AP250-A soldering gun

| order unit           | 1 piece           |
|----------------------|-------------------|
| content unit         | 1 piece           |
| power                | 130 W             |
| nominal power        | 130 W             |
| voltage              | 230 V             |
| voltage              | 230 V             |
| temperature range °C | 90 – 450 °C       |
| station type         | soldering station |
| included handpiece   | AP250-A           |
| ESD safe             | yes               |