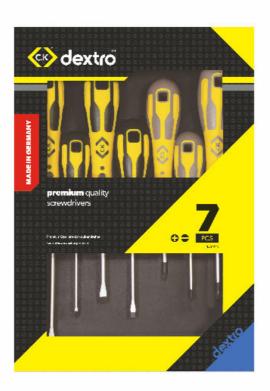

## Screwdriver Set of 7 Slotted/PH

## PREMIUM QUALITY SCREWDRIVERS

- Tip type marking for easy identification
- Ergonomically shaped, dual component handle for increased comfort, control & safety
- Long fine neck for precise fingertip control
- Ridges along the head give extra grip in that last 1/4 turn
- Handle injection moulded directly to blade giving the ultimate bond for increased reliability & durability
- Premium quality Chrome Vanadium steel blade for exceptional strength & durability
- Precision machined tip for an exact screw fit & damage free screwdriving

## • CONTENTS:

1 x slotted flared, sizes: 4.0 x 75, 5.5 x 100 & 6.5 x 150mm.

1 x slotted parallel, size: 3.0 x 75mm 1 x PH, sizes: 0 x 60, 1 x 80 & 2 x 100mm.

| item number              | WL52663 |
|--------------------------|---------|
| model                    | T49162D |
| manufacturer             | C.K     |
| manufacturer item number | T49162D |
| order unit               | 1 set   |
| content unit             | 1 set   |
| ESD safe                 | no      |