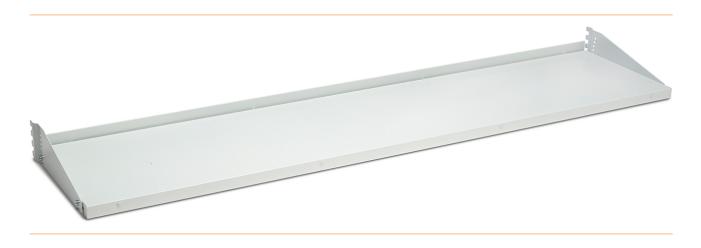

## Top steel shelf, tiltable from 0 - 20°, M1350x300

Max. 20 degrees tilt. Height of the front protective edge 30 mm. Protective edge can also be attached to the back of the shelf. Can be tilted max. 20 degrees. Height of the front protective edge 30 mm. Protective edge can also be attached to the back of the shelf.