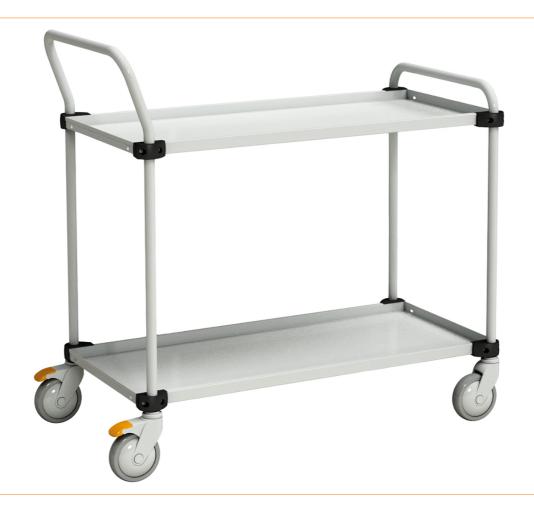

## 2-shelf trolley TRTA4082 WxDxH 890x530x1020 mm, ESD

For general use in workshops, offices, production facilities and hospitals. The frame of the trolley consists of round, powder-coated steel tubes (25 mm) and four swivel castors (Ø125 mm), 2 of which have brakes (ESD).