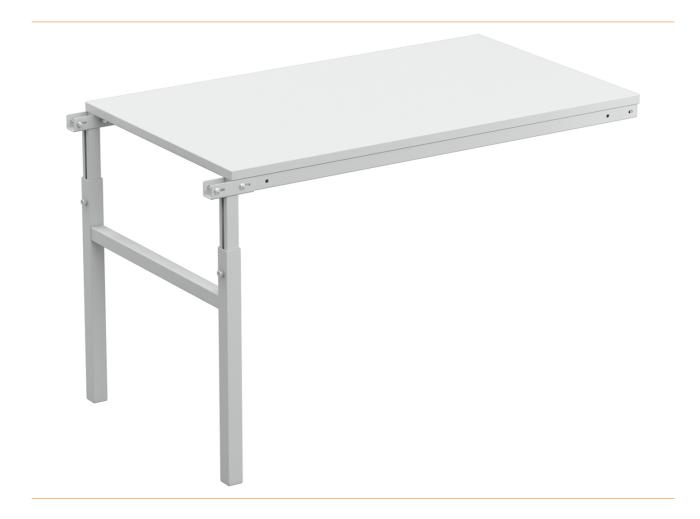

## Straight-line add-on table WxD 1800x900 mm, ESD

Work table with a wide range of accessories Each TP work table is also available as a straight extension table. The attachment is made laterally on the short side of the basic table.