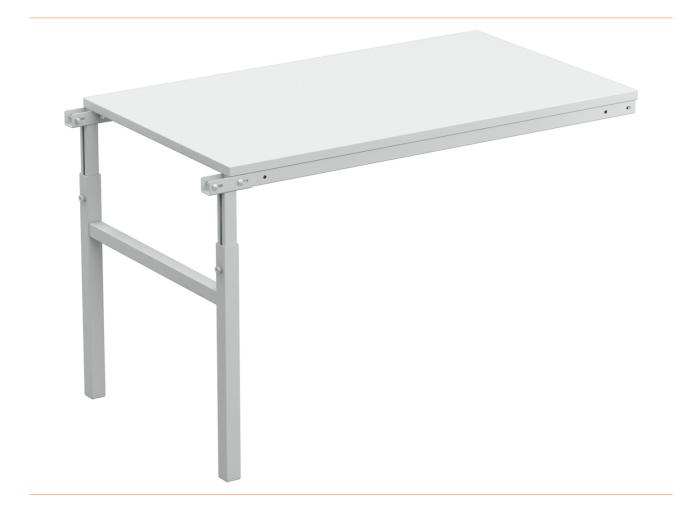

## Straight add-on table WxD 1800x900 mm

Work table with a wide range of accessories Each TP work table is also available as a straight extension table. The attachment is made laterally on the short side of the basic table.