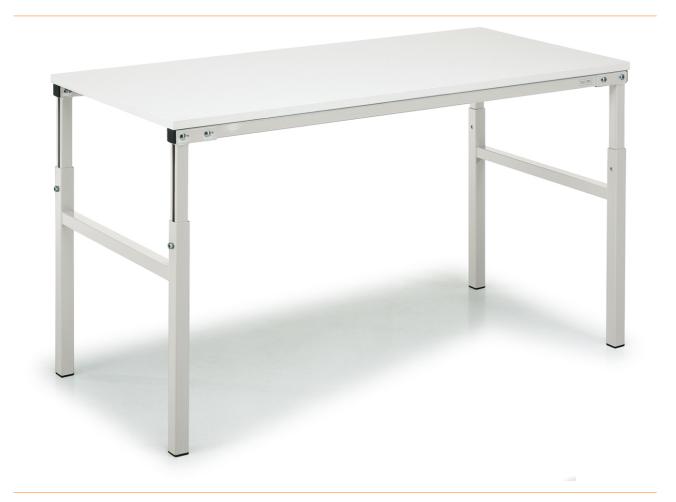

## TP work table, WxD 1000x500 mm

Work table with a wide range of accessories With grid tubes and a mounting frame, which must be ordered separately, TP work tables can be supplemented with a wide range of accessories. Each TP work table is also available as a straight-line add-on table, angle add-on table or corner table.