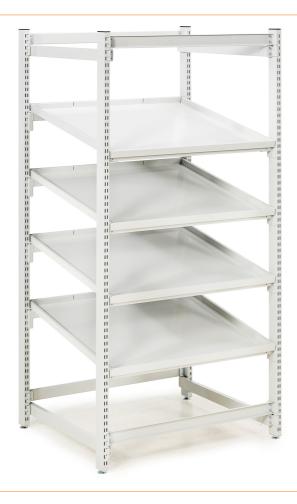

## Treston FiFo flow rack M900, steel shelves 4 pieces, ESD

FiFo flow rack with steel shelves for efficient storage. The rack contains 4 steel shelves that can be adjusted without tools. An ergonomic work table can be built around the shelf with a wide range of accessories. Includes levelling screws in the feet for uneven floors. Suitable containers: 24 pcs. Treston open fronted storage bins 1940 or similar.