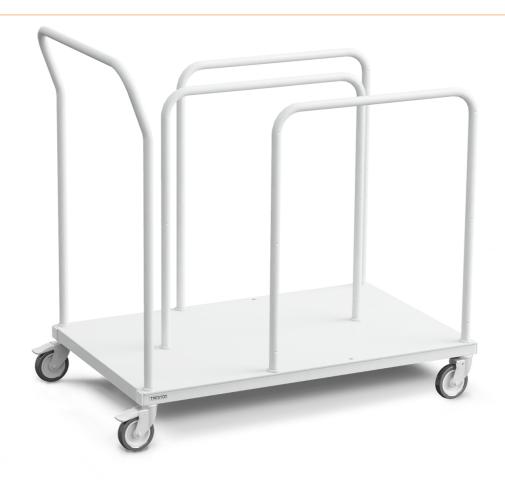

## Low cardboard trolley LT610

Trolley for large boxes. Three dividers can be mounted lengthwise or crosswise. The fourth divider acts as a push handle. Four swivel castors (Ø 100 mm), two of which have brakes. Height of the shelf above the floor 160 mm.

| item number              | WL51648 |
|--------------------------|---------|
| manufacturer             | TRESTON |
| manufacturer item number | LCT610  |
| width                    | 1080 mm |
| height                   | 1020 mm |