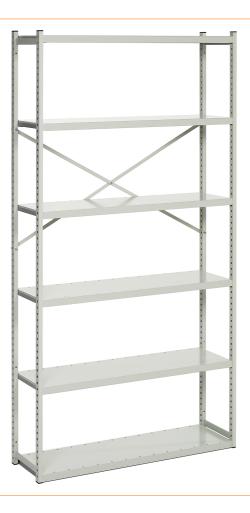

## ESD Shelf system, standard frame 100/50/200

The shelving system is an easy to assemble but robust storage rack for different needs. Available in different depths. 6 shelves included. Max. Load capacity/shelf 150 kg. [https://3d.treston.com/?duid=weidinger\_enlDesign your individual workstation with the TRESTON 3D configurator]

[https://www.weidinger.eu/en/b/treston-industrial-furniture|View TRESTON manufacturer website]

| item number              | WL51639    |
|--------------------------|------------|
| manufacturer             | TRESTON    |
| manufacturer item number | C31549001P |
| width                    | 1024 mm    |
| height                   | 2000 mm    |

Products for the electronic industry

| depth                 | 500 mm  |
|-----------------------|---------|
| length with packaging | 2020 mm |
| width with packaging  | 560 mm  |
| height with packaging | 160 mm  |
| order unit            | 1 piece |
| content unit          | 1 piece |
| ESD safe              | yes     |