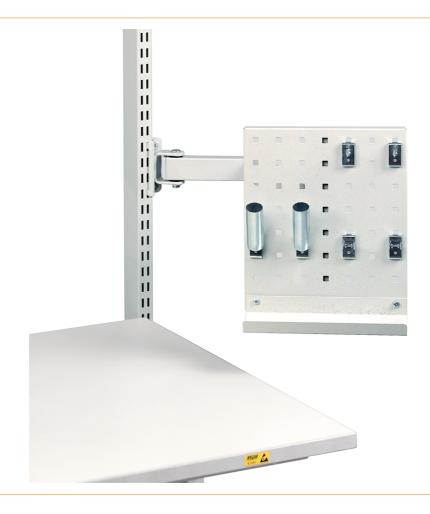

## Tool holder, WxD 267 x 305 mm, ESD

Tool holder perforated plate with double arm for different hook designs. Suitable for product family

- Concept Work Table
- LMT Work table
- TowerLine work table
- TP Work table
- Workshop Workbench
- Basic trolley
- Magazine trolleys
- Multi-Carriage
- Box trolleys