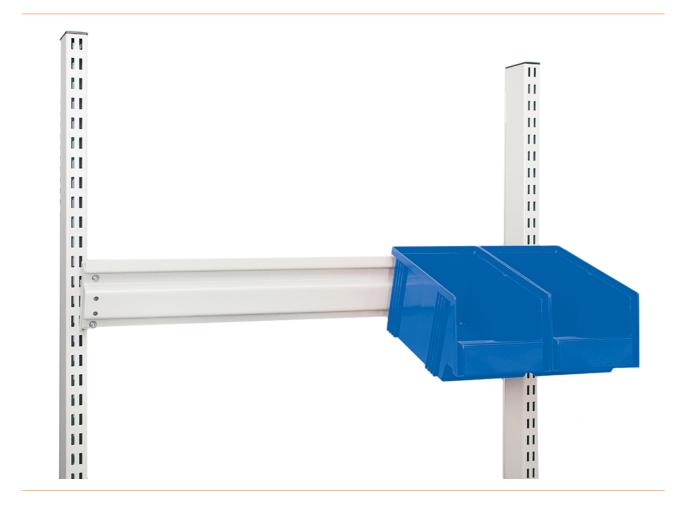

## ESD suspension bar M750, 742x100 mm

Space-saving suspension rails ensure an ergonomic working posture. Suitable for product family

- Concept Work Table
- TP Work table
- Workshop Workbench
- Industrial cabinets
- Basic trolley
- Multi-car
- Treston Tower storage and workstation