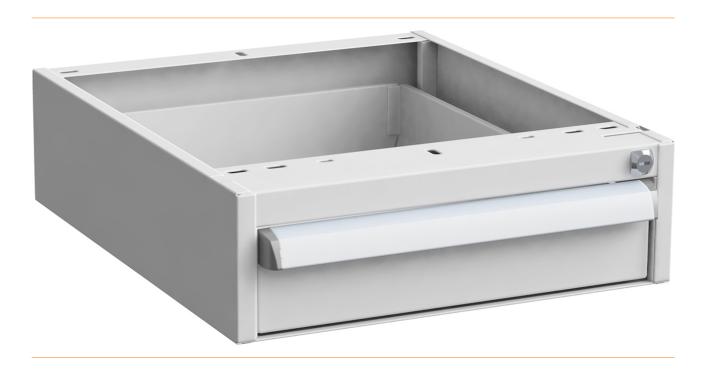

## ESD drawer unit 45/14, 1 drawer 100 mm, 100 % pull-out

High-quality steel drawer units with central locking for storing tools and small parts. Max. Load capacity 60 kg/drawer. Internal drawer dimensions: 380 x 500 x 90 mm [https://3d.treston.com/?duid=weidinger\_enlDesign your individual workstation with the TRESTON 3D configurator]