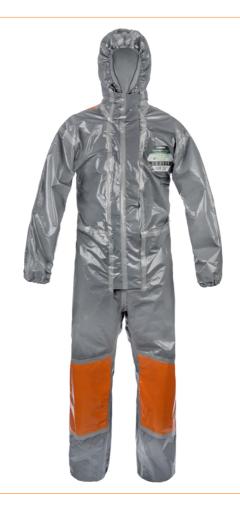

## ChemMax® 1, Cool Suit® chemical protection suit, yellow-green, size XL

Polymer-coated chemical protection suit, hood with face rubber, tight mask closure, elasticated arm and leg ends, heat-sealed seams, bondable double zipper cover, with separate, breathable back section with flap sealed at the top and sides, allows air circulation in the suit, padded double-layer knee pads, barrier against a variety of hazardous chemicals and biological hazards, antistatic on the inside, CE CAT.III, type 4.5+6, spray, dust and limited splash-proof, protection against radioactive particles according to EN 1073-2, EN 14126 - protection against infectious agents (4B)