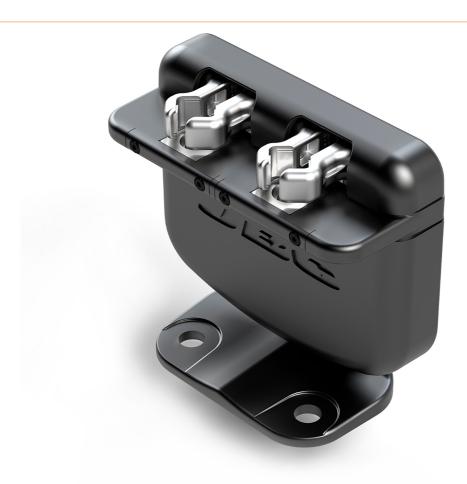

## Cartridge changer for R245 tips

- for automated process
- designed for R245 tips
- Tip stand mechanism uses compressed air to automatically lock and release tips

• In order to facilitate the automatic fixing and releasing of the cartridges, the position of the stand can be adjusted by swivelling it by up to 35° in both directions and thus optimally adapted to the working position.

• It can be combined with the TRA245 automatic soldering iron and the UCR245 control box.

| item number              | WL50755   |
|--------------------------|-----------|
| model                    | CS2R245-B |
| manufacturer             | JBC       |
| manufacturer item number | CS2R245-B |