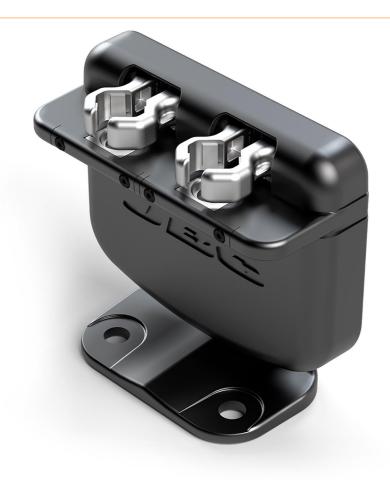

## Cartridge changer for R470 tips

- for automated processes
- designed for use in combination with the new tips R245 or R470
- works with compressed air to fix and release the tips automatically
- In order to facilitate automatic fixing and releasing of the tips, the position of the stand can be adjusted by swivelling it by up to 35° in both directions and thus optimally adapted to the working position.
- can be combined with the automatic soldering machine TRA and the control box UCR.