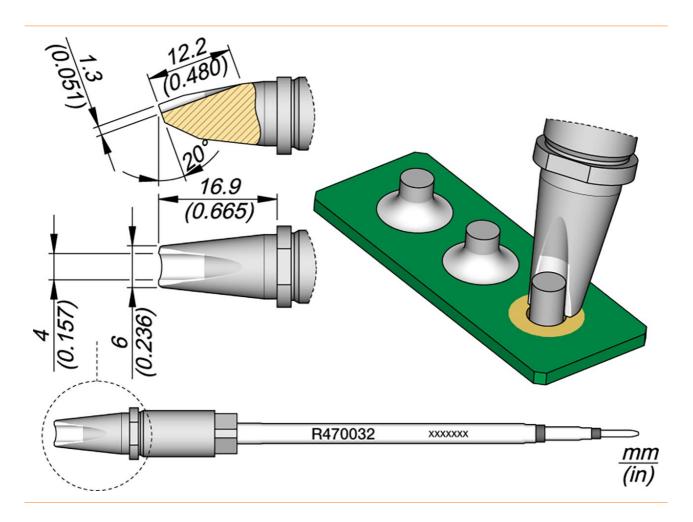

## Soldering tip R470, pin connector, Ø 4 mm, R470032

for heat intensive applications

• square cross-section that perfectly centers the soldering tip in the soldering iron and ensures precise vertical positioning

 $\bullet$  the soldering tip can be inserted in 4 different positions, which can be changed in 90° steps

| item number              | WL50750  |
|--------------------------|----------|
| model                    | R470-032 |
| manufacturer             | JBC      |
| manufacturer item number | R470032  |
| order unit               | 1 piece  |
| content unit             | 1 piece  |

Products for the electronic industry

| product series                   | R470          |
|----------------------------------|---------------|
| suitable stand                   | CS2R470       |
| soldering tip or desoldering tip | soldering tip |
| Tip series                       | R470          |
| Soldering tip angle              | 20 °          |
| outer diameter                   | 6 mm          |
| tip dimensions                   | Ø 4 x 1,3 mm  |
| tip length                       | 16.9 mm       |
| tip thickness                    | 1.3 mm        |
| soldering tip diameter           | 4 mm          |
| tip application                  | General use   |
| tip shape                        | round         |
| tip alignment                    | straight      |
| suitable soldering iron          | TR470, TRA470 |
| suitable handpiece               | TR470, TRA470 |
| suitable handle                  | TR470, TRA470 |