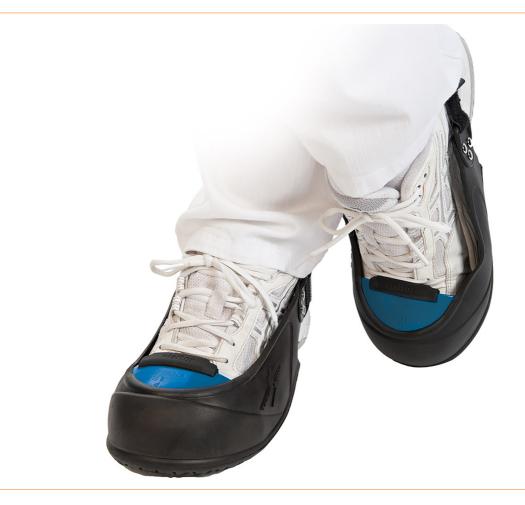

## Hygostar safety overshoe, blue, size 34 - 38

- natural latex, aluminium/titanium toe cap (200 joules), black-red
- protection of the front foot, adjustable with velcro tape
- super anti-slip outsole, adheres to wet, smooth and oily floors
- does not leave streaks on light-coloured floors
- for visitors in warehouses, productions, etc.