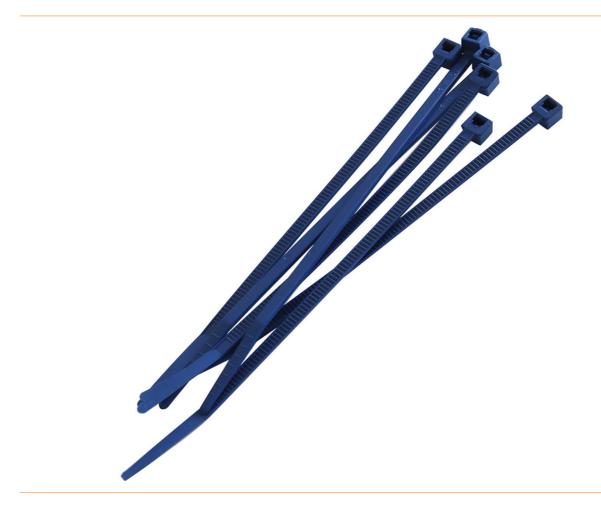

## Hygostar detectable cable tie, blue 200x3,6mm

A cable tie can be used to quickly close a wide variety of containers or fasten things. Cable ties are very easy to use and are particularly reliable, and there are special detectable cable ties for use in the food industry. They can be detected by metal detectors if they get lost in production. the detectable cable ties are made of a plastic that is 1% detectable. different sizes and lengths available internally toothed particularly tensile strength HACCP-compliant perfect for quickly closing bags and transport containers ideal for installing cables and lines