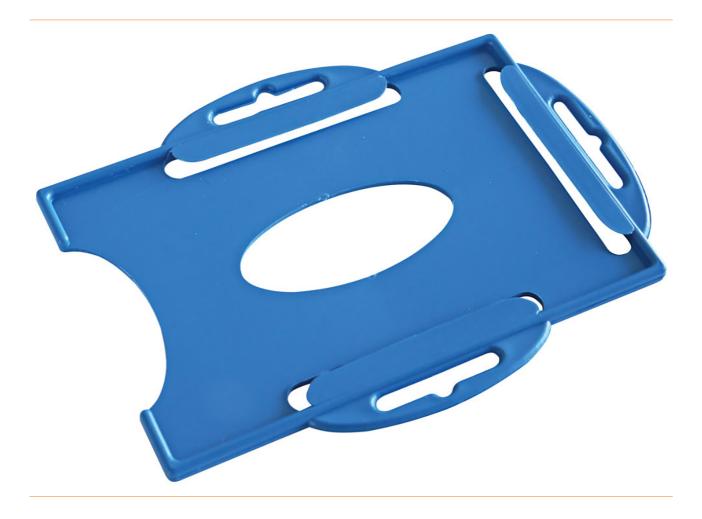

## Hygostar detectable card holder, blue

this card holder consists of a detectable plastic and is therefore easy to detect for metal detectors. it can be used universally for different cards and badges, for example as a detectable holder for employee or visitor badges in the food industry. blue plastic in portrait or landscape format portable with euro perforation meets HACCP requirements

- detectable plastic
- with Euro perforation

| item number              | WL50427        |
|--------------------------|----------------|
| model                    | Hygostar-85422 |
| manufacturer             | FRANZ MENSCH   |
| manufacturer item number | 85422          |
| order unit               | 1 piece        |