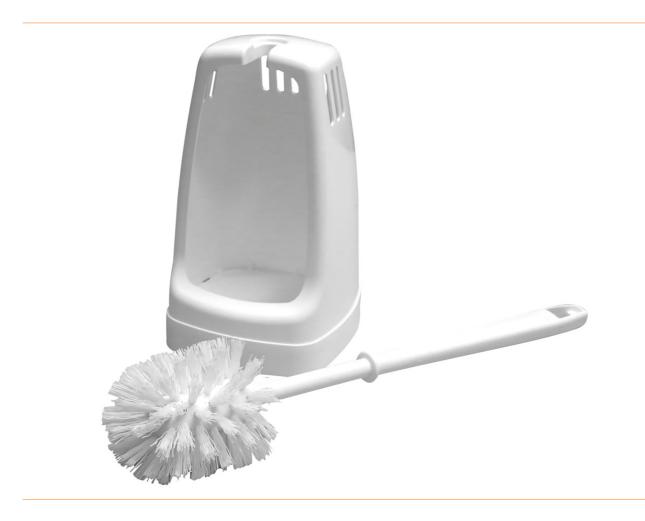

## HygoClean WC set, plastic, high

The toilet set with toilet brush and matching holder ensures more hygiene in all toilet rooms.

WC brush can and should be changed regularly, just order a new WC brush under Art. No. 764 practical very hygienic easy draining standard version made of white plastic

- high-quality plastic (PBT)
- very practical and hygienic
- light dripping
- Brush can be changed, Art. 764

| item number              | WL50280          |
|--------------------------|------------------|
| model                    | HygoClean-700640 |
| manufacturer             | FRANZ MENSCH     |
| manufacturer item number | 700640           |