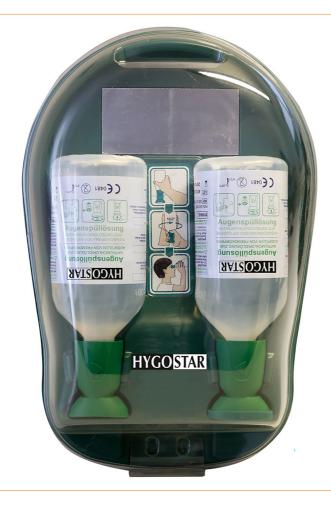

Eye wash station Medidrop I 2x500ml sodium chloride solution 0.9%.

There are special eye rinsing stations to ensure that your eye rinsing solution is always hygienically stored and quickly at hand in an emergency. An eye wash station is a wall mount for a complete set of two eye wash bottles. The Eye Care Medidrop I eye rinsing station contains two eye rinsing bottles with 500 ml sodium chloride solution (.9%) each. Eye rinsing with a sodium chloride solution is particularly suitable for rinsing out foreign bodies, e.g. dust, dirt or splinters.

ready for use and sterile Eye rinsing bottles with ergonomic rinsing head incl. mirror and pictogram for easy handling dust-tight and space-saving integrated eye emergency plan Click here for the eye emergency plan!

- $\bullet$  Plastic, sterile, with 2 x 500 ml, sodium chloride solution, .9%.
- ready to hand, ready to use, dust-tight and space-saving
- easy mounting and handling
- integrated eye emergency plan

Products for the electronic industry