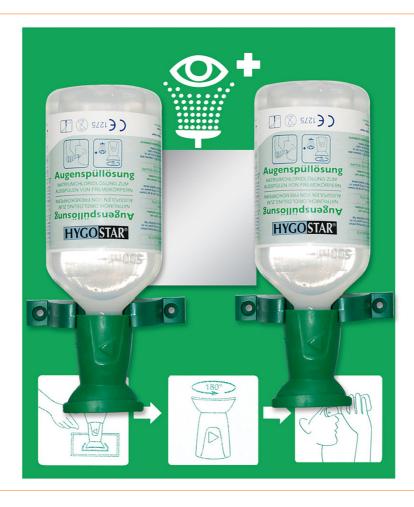

## Eye wash station "double" with 2 bottles, wall mounting

Every second counts when the eye is injured or soiled. To ensure that you always have the first-aid eye rinsing device at hand during operation, we recommend a fixed station on the wall.

simple and fixed installation saves valuable time in an emergency, no searching immediately ready for use Individual bottles available for refilling Eye wash station Double

complete set for wall mounting

incl. 2 eye rinsing bottles (5 ml, 9% sodium chloride, especially against foreign bodies in the eye) Plastic holder with instructions Mirror screws for fastening

You can find out which eye wash to use for which eye injury in our eye emergency plan.

- complete set for wall mounting
- Plastic mounting
- Eye wash bottle (500 ml, sodium chloride solution, 0.9%)
- separate panel
- incl. screws for mounting

Products for the electronic industry

- simple and permanently installed
- Single bottles available for refilling
- saves valuable time in an emergency, no searching