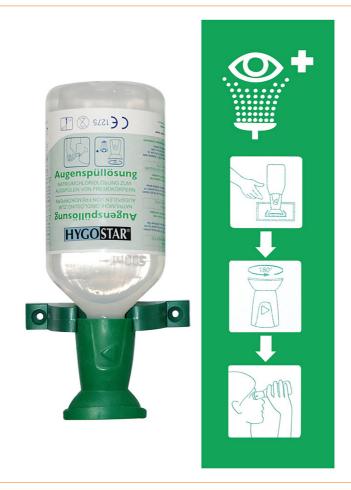

## Eyewash station "single" with 1 bottle, 500ml, wall mounted

Every second counts when the eye is injured or soiled. To ensure that you always have the first-aid eye rinsing device at hand during operation, we recommend a fixed station on the wall.

simple and permanently installed saves valuable time in an emergency, no searching immediately ready for use Individual bottles available for refilling

Eye wash station Single

complete set for wall mounting

incl. 1 eye wash bottle (500 ml, 9% sodium chloride, especially against foreign bodies in the eye) Plastic holder separate instruction board Screws for fastening

You can find out which eye wash to use for which eye injury in our eye emergency plan. Click here for the eye emergency plan!

• complete set for wall mounting

Plastic mounting

- Eye wash bottle (500 ml, sodium chloride solution, 0.9%)
- separate panel

Products for the electronic industry

- incl. screws for mounting
- simple and permanently installed
- Single bottles available for refilling
- saves valuable time in an emergency, no searching