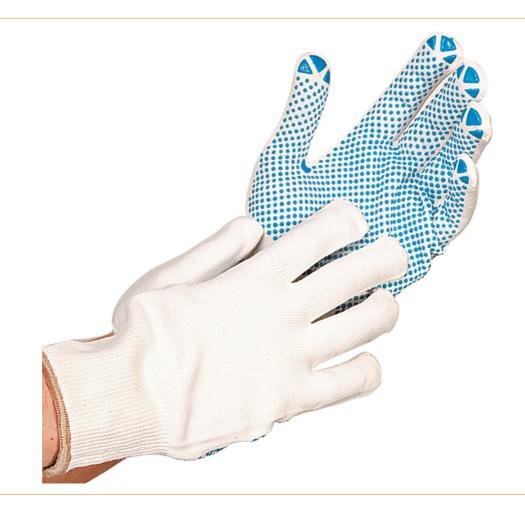

## Hygostar nylon-cotton knitted glove, STRUCTA II white, single sided nubs, size M

Work glove Structa II by Hygostar: The work glove STRUCTA II is made of a nylon-cotton fine-knit and has blue PVC knobs on the inside of the hand. The working glove has a knitted cuff and is seamless, so that pressing or rubbing can be prevented. The STRUCTA Il has a very good sense of touch and a comfortable fit. Thanks to the material it is particularly abrasion-resistant and lint-free. The work glove STRUCTA II has a very good grip, especially when working with slippery objects.

- · Work glove
- nylon-cotton fine knit, PVC knobs on the palm
- very good grip, abrasion resistant and highly elastic
- · especially comfortable, low lint

item number

WL50089

Products for the electronic industry