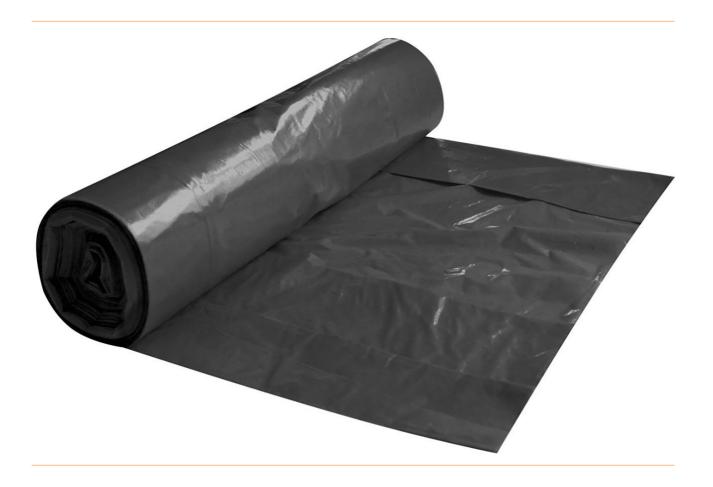

## HygoClean refuse sacks, 700+300\*1250mm, 240l, black made of LDPE, 10 pieces, on roll, approx. 80my

Material info: LDPE refuse sacks

The abbreviation LDPE stands for low density polyethylene. LDPE is therefore a form of polyethylene (PE). PE is very elastic and insensitive to acids, alkalis, alcohols, oils and water - an excellent material for bin liners or refuse sacks. Low density PE (LDPE) is much softer and more flexible, but also less resilient than high density PE (HDPE). Due to the higher strength properties, HDPE films can be produced up to approx. 5 my, LDPE films are usually not thinner than 12 my.

- Low Density Polyethylene Film
- firm quality, soft-elastic
- extremely tough and tear-resistant

item number WL49832

model HygoClean-32333

Products for the electronic industry

| manufacturer                  | FRANZ MENSCH                                                                                |
|-------------------------------|---------------------------------------------------------------------------------------------|
| manufacturer item number      | 32333                                                                                       |
| GPSR manufacturer information | Franz Mensch GmbH<br>Werner-von-Siemens-Straße 2<br>DE-86807 Buchloe<br>www.franz-mensch.de |
| length                        | 1250 mm                                                                                     |
| width                         | 1000 mm                                                                                     |
| order unit                    | 1 PU                                                                                        |
| content unit                  | 10 piece                                                                                    |
| colour manufacturer           | black                                                                                       |
| Colour                        | black                                                                                       |
| content in liter              | 240                                                                                         |
| material                      | Low Density Polyethylen (LDPE)                                                              |
| film thickness                | 80 my                                                                                       |