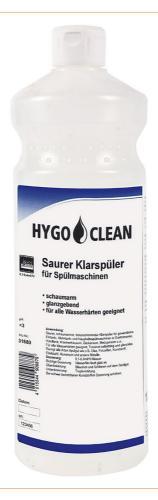

## HygoClean acid rinse aid for dishwashers, 1l, pH-value 3, gentle to the decor, low-foaming

Important information: This product is classified as a hazardous material. We transport dangerous goods only within the German-speaking countries and only to addresses accessible by rail or road. Please also refer to our General Terms and Conditions (Section V.1).

HygoClean acidic rinse aid for dishwashers The HygoClean acidic rinse aid gives your dishes a clean shine. Also for glass, porcelain, plastic, stainless steel or aluminum. The cleaner is suitable for all water hardness.

Additional info: Made in Germany | pH-value: 3

- pH value 3, universally applicable
- preserves the decor
- gives your dishes a clean shine
- low-foaming
- suitable for all water hardnesses

Products for the electronic industry